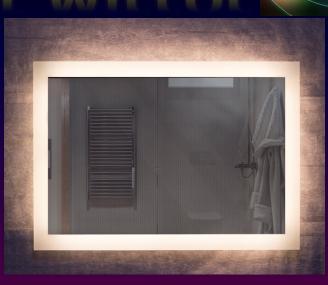

## **Backlit Mirror**

LM2436-2LED

LM3636-4LED

LM4836-4LED

| Item#       | Width | Height | Price (each) | Wattage | Lumens |
|-------------|-------|--------|--------------|---------|--------|
| LM2436-2LED | 24"   | 36"    | \$194.12     | 56W     | 4,600  |
| LM3636-4LED | 36"   | 36"    | \$217.65     | 85W     | 9,100  |
| LM4836-4LED | 48"   | 36"    | \$282.35     | 100W    | 11,000 |