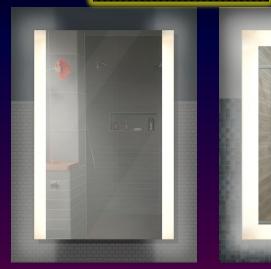

## **Backlit Mirror**

LM2436-2LED

LM3636-4LED

LM4836-4LED

| Item#       | Width | Height | Price (each) | Wattage | Lumens |
|-------------|-------|--------|--------------|---------|--------|
| LM2436-2LED | 24"   | 36"    | \$194.12     | 56W     | 4,600  |
| LM3636-4LED | 36"   | 36"    | \$217.65     | 85W     | 9,100  |
| LM4836-4LED | 48"   | 36"    | \$282.35     | 100W    | 11,000 |