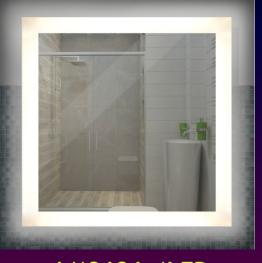

## **Backlit Mirror**

LM2436-2LED

LM3636-4LED

LM4836-4LED

| Item#       | Width | Height | Price (each) | Wattage | Lumens |
|-------------|-------|--------|--------------|---------|--------|
| LM2436-2LED | 24"   | 36"    | \$194.12     | 56W     | 4,600  |
| LM3636-4LED | 36"   | 36"    | \$217.65     | 85W     | 9,100  |
| LM4836-4LED | 48"   | 36"    | \$282.35     | 100W    | 11,000 |